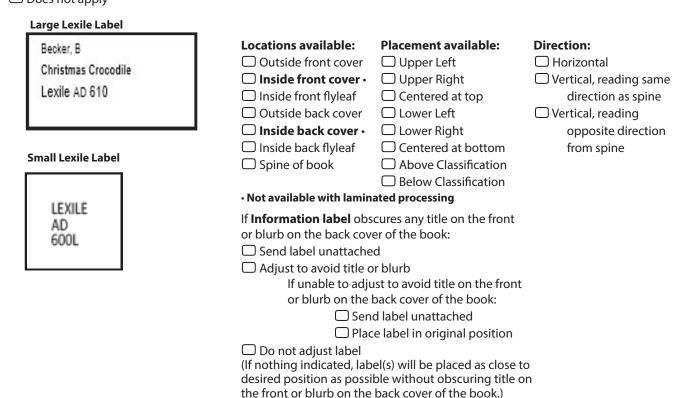

#### Lexile Labels Small Large

Unattached
 Does not apply

□ Include Fountas and Pinnell level

### Fountas and Pinnell/Guided Reading Level Label

- Unattached
- Does not apply

| Locations | avail | able: |
|-----------|-------|-------|

- Outside front cover
  Inside front cover
- Inside front flyleaf
- Outside back cover
- 🗆 Inside back cover •
- Inside back flyleaf
- □ Spine of book
- Placement available:
- Upper Left
- Upper Right
- Centered at top
- Lower Left
- Lower Right
- Centered at bottom
- Above Classification
   Below Classification

### Direction:

- Horizontal
   Vertical, reading same direction as spine
   Vertical, reading opposite direction from spine
- $\cdot$  Not available with laminated processing

If **Information label** obscures any title on the front or blurb on the back cover of the book:

- Send label unattached
- Adjust to avoid title or blurb

If unable to adjust to avoid title on the front or blurb on the back cover of the book:

Send label unattached

Place label in original position

Do not adjust label

(If nothing indicated, label(s) will be placed as close to desired position as possible without obscuring title on the front or blurb on the back cover of the book.)